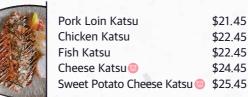

#### Toppoki Katsu w/Pork Loin \*Chicken Katsu +\$1.00

**66** Garlic Chili Katsu

+ extra sauce \$6.45

| Topokki Katsu 🞯 🍘 📚 📚      | \$18.95 |
|----------------------------|---------|
| Cream Topokki Katsu 🎯 🎯 📚  | \$20.95 |
| Rose Topokki Katsu 🎯 🍘 📚 📚 | \$21.95 |

\$19.45

| Pork Loin Katsu             | \$21.95 |
|-----------------------------|---------|
| Chicken Katsu               | \$22.95 |
| Fish Katsu                  | \$22.95 |
| Cheese Katsu 🞯              | \$24.95 |
| Sweet Potato Cheese Katsu 💿 | \$25.95 |
|                             |         |