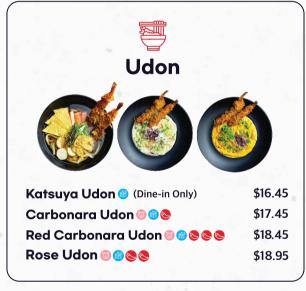

## Toppoki Katsu w/ Pork Loin

\*Chicken Katsu +\$1.00

Topokki Katsu 🚳 🙈 🙈 🗞 \$18.95 Cream Topokki Katsu 💿 📾 🔕 🛛 \$20.95 Rose Topokki Katsu 🞯 🍘 📚 🖇 \$21.95