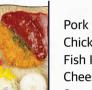

Extra Katsu \*Comes with Japanese sauce

| Pork Loin Katsu                    | \$14.95 |
|------------------------------------|---------|
| Chicken Katsu                      | \$15.95 |
| Fish Katsu (Tartar sauce only.)    | \$15.95 |
| Cheese Katsu 🞯                     | \$16.95 |
| Gold Brick Cheese Katsu 💿          | \$17.95 |
| Silver Brick Cheese Katsu 🚳        | \$17.45 |
| Gold & Silver Brick Cheese Katsu 🤅 | \$17.95 |
| Sweet Potato Cheese Katsu 💿        | \$18.95 |
|                                    |         |