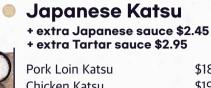

Extra Katsu \*Comes with Japanese sauce

| Pork Loin Katsu                    | \$14.95 |
|------------------------------------|---------|
| Chicken Katsu                      | \$15.95 |
| Fish Katsu (Tartar sauce only.)    | \$15.95 |
| Cheese Katsu 🞯                     | \$16.95 |
| Gold Brick Cheese Katsu 💿          | \$17.95 |
| Silver Brick Cheese Katsu 🚳        | \$17.45 |
| Gold & Silver Brick Cheese Katsu 🤅 | \$17.95 |
| Sweet Potato Cheese Katsu 💿        | \$18.95 |
|                                    |         |

# Brick Cheese Katsu

S

Premium brick Cheddar cheese wrapped inside with pork loin.

Premium brick Mozzarella cheese wrapped inside