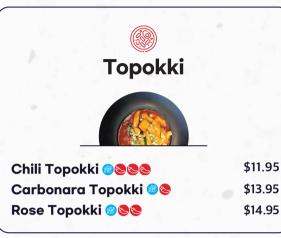

## Toppoki Katsu w/ Pork Loin

\*Chicken Katsu +\$1.00

Topokki Katsu 🚳 🙈 🙈 🗞 \$18.95 Cream Topokki Katsu 💿 📾 🔕 🛛 \$20.95 Rose Topokki Katsu 🞯 🍘 📚 🖇 \$21.95