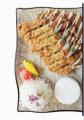

### **Original Karaage**

Thigh (1LB) (Boneless)

\$19.95

\*Original Karaage comes with three dipping sauces: Wasabi Mayo, Terriyaki Sauce, Korean Sweet & Spicy Sauce