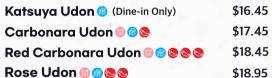

## Carbonara Katsu

+ extra sauce \$7.45

Pork Loin Katsu \$23.45 Chicken Katsu \$24.45 Fish Katsu \$24.45 \$26.45 Cheese Katsu Sweet Potato Cheese Katsu \$27.45