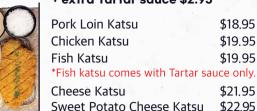

## Japanese Katsu

+ extra Japanese sauce \$2.45 + extra Tartar sauce \$2.95

# Original Katsu

+ extra sauce \$4.45

Pork Loin Katsu \$19.45 Chicken Katsu \$20.45 \$20.45 Fish Katsu Cheese Katsu \$22.45 Sweet Potato Cheese Katsu \$23,45